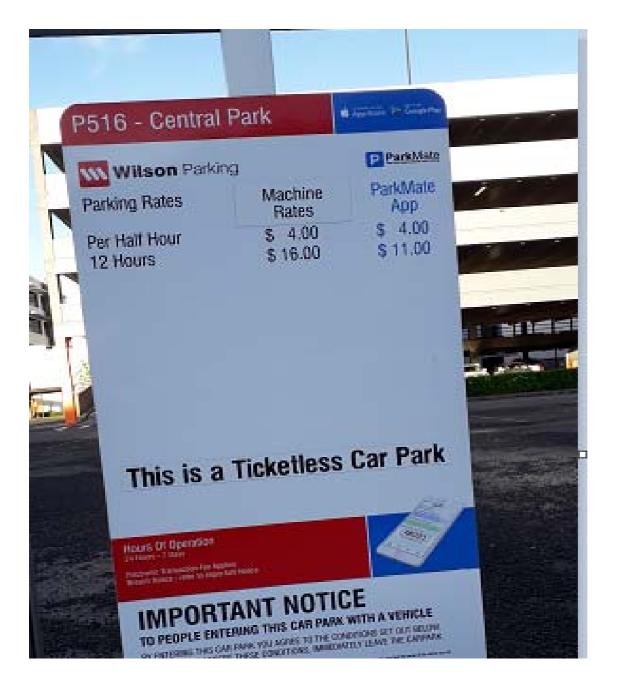

Parking is in Wilson's car parking elsewhere within the business park and is \$ 11 per day (with ParkMate App). You will be towed if you park in allocated parking spaces. <u>Wilson carpark</u>.

Catering: