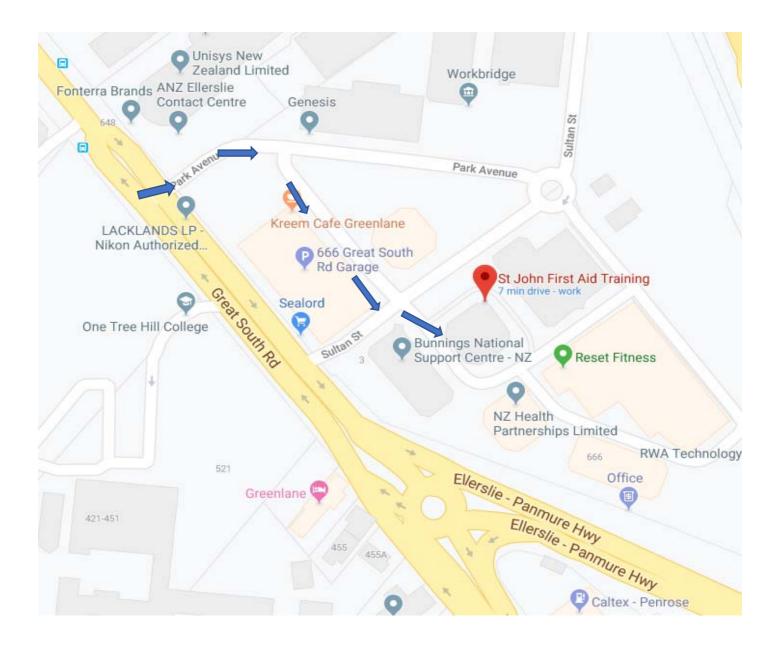

## St John Training

Building 3, 666 Great South Rd

Penrose

To locate St John First Aid Training , within the business park, from Great South Rd entrance:

Turn into Park Avenue, then take the first right at Puka Street. Travel South along Puka Street, crossing over Sultan Street. The first courtyard on your left after crossing over Sultan Street is outside Building 3 where courses are held.