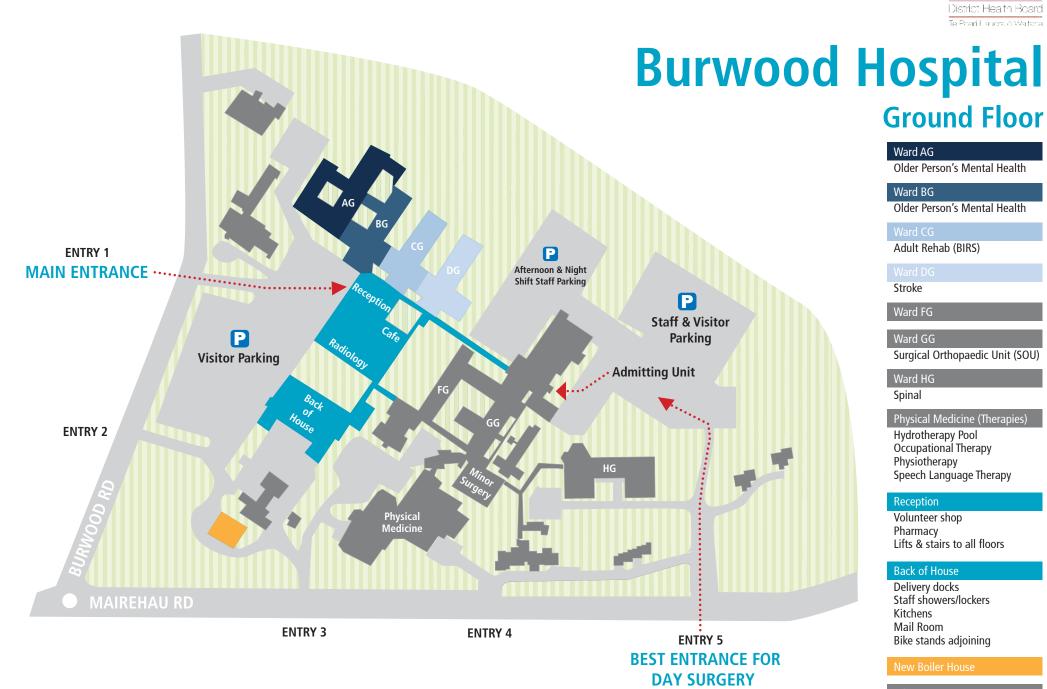

## Ward AG

Older Person's Mental Health

#### Ward BG

Older Person's Mental Health

Adult Rehab (BIRS)

Stroke

#### Ward FG

#### Ward GG

Surgical Orthopaedic Unit (SOU)

## Ward HG

Spinal

#### Physical Medicine (Therapies)

Hydrotherapy Pool Occupational Therapy Physiotherapy Speech Language Therapy

#### Reception

Volunteer shop Pharmacy Lifts & stairs to all floors

#### Back of House

Delivery docks Staff showers/lockers Kitchens Mail Room Bike stands adjoining

Minor Surgery - Former BOPU

**Level One** 

Ward B1

Old TPMH Ward 1A

Ward C1

Old TPMH Ward 3A