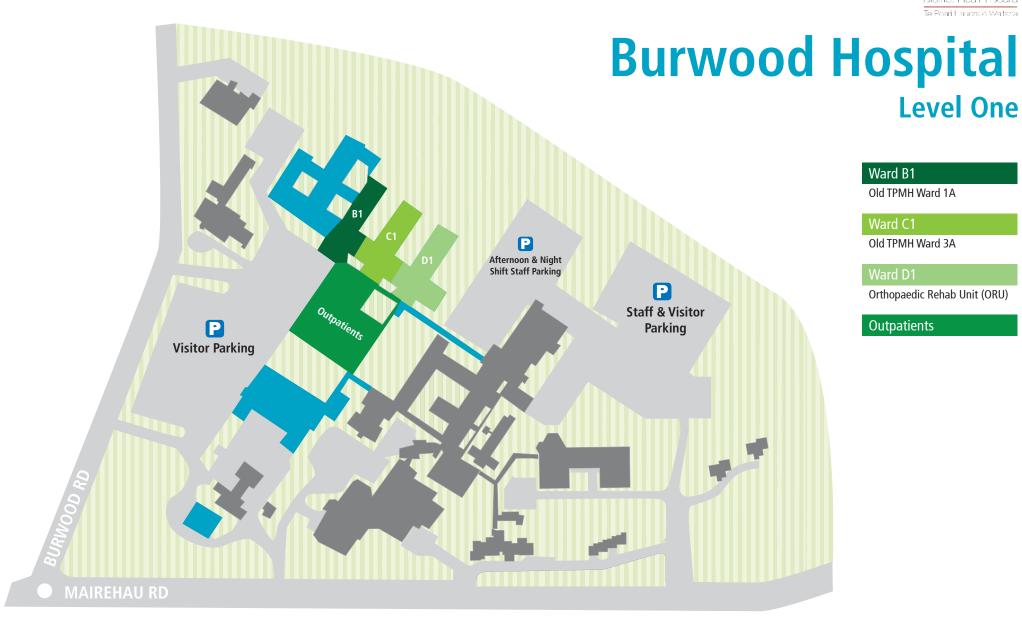

#### Back of House

Delivery docks Staff showers/lockers Kitchens Mail Room Bike stands adjoining

Minor Surgery - Former BOPU

**Level One** 

Ward B1

Old TPMH Ward 1A

Ward C1

Old TPMH Ward 3A

Ward D1

Orthopaedic Rehab Unit (ORU)

Outpatients

**Level Two** 