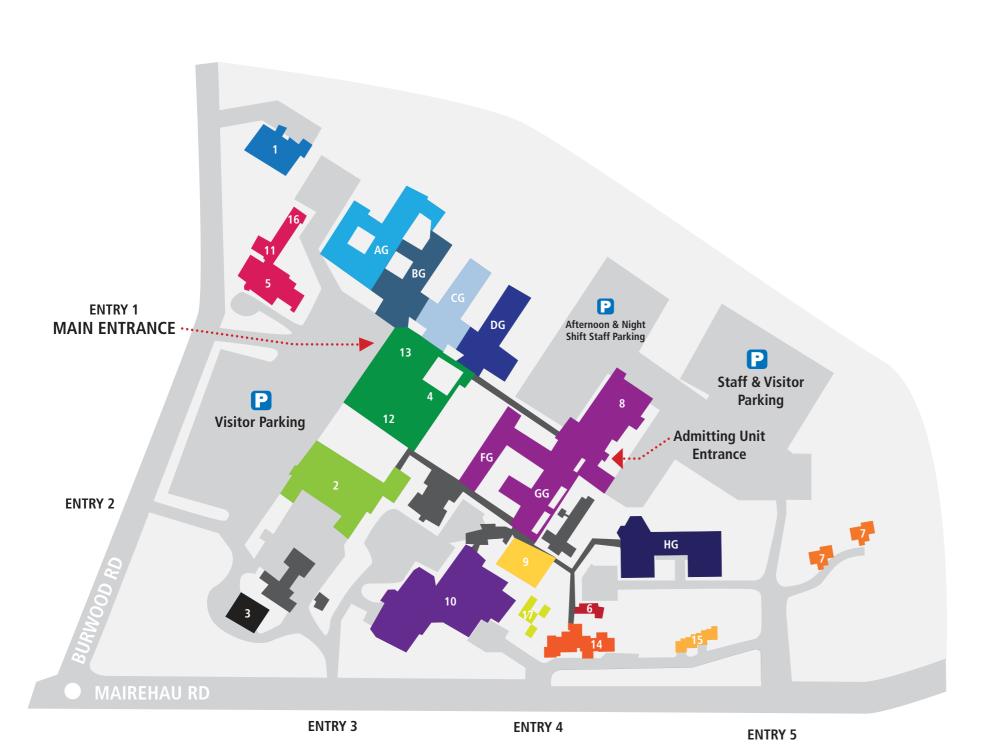

# **Burwood Hospital**

## **Ground Floor**





- 1 Artificial Limb Centre
- 2 Back of House
  Delivery docks
  Staff showers/lockers
  Kitchens
  Mail Room
  Bike stands adjoining
- 3 Boiler House
- 4 Cafe
- 5 Champion Centre
- 6 Chapel
- 7 Milner Units
- 8 Operating Suite
- Outpatients Procedure Unit/ Minor Surgery
- Physical Medicine (Therapies)
  Hydrotherapy Pool
  Occupational Therapy
  Physiotherapy
  Speech Language Therapy
- Public Health Nurses (upstairs)
- Radiology
  Outpatients (Level 1)
- Reception
  Volunteer shop
  Pharmacy
  Lifts & stairs to all floors

- 14 Spinal Transition Unit
- 15 Tapper Units
- <sup>16</sup> Vision Hearing Testing
- Portacoms
  NZ Spinal Trust
  Burwood Academy of Independent Living (BAIL)
  Allan Bean Centre Library
  Canterbury Orthopaedic Bone Research Association (COBRA)
  University of Ota