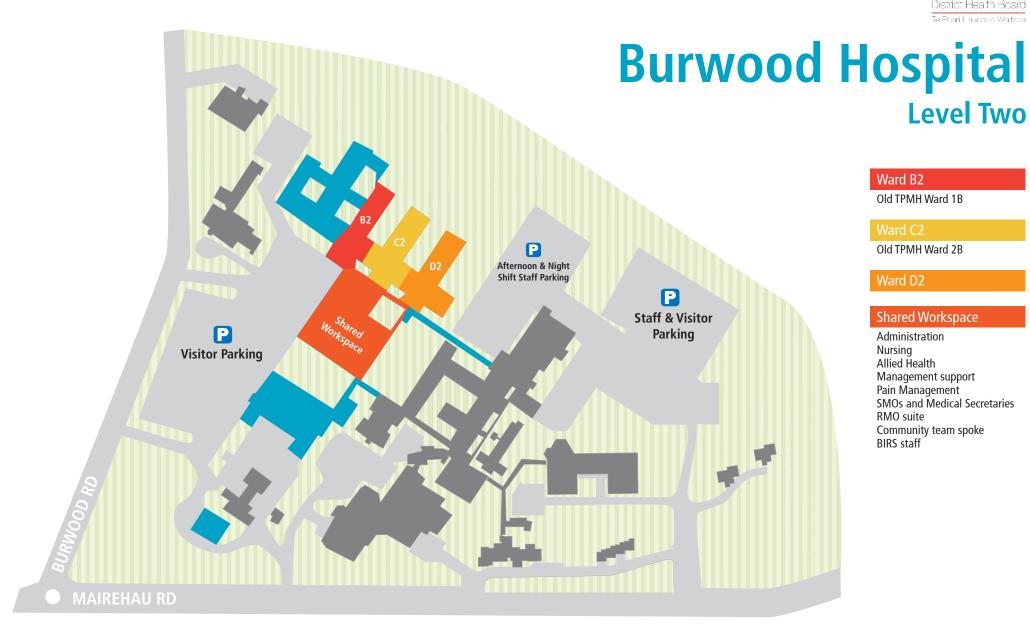

### Ward B2

Old TPMH Ward 1B

Old TPMH Ward 2B

#### Ward D2

## **Shared Workspace**

Administration Nursing Allied Health Management support Pain Management SMOs and Medical Secretaries RMO suite Community team spoke BIRS staff