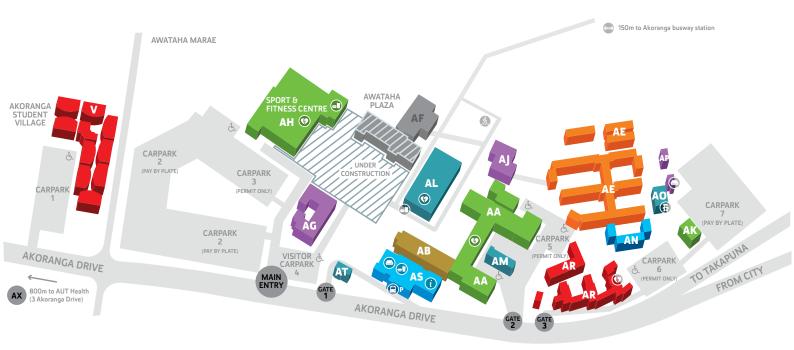

# **AUT NORTH CAMPUS**

90 Akoranga Drive, Northcote, Auckland

### **FACULTIES & SCHOOLS**

**Clinical Sciences Reception** – AA124, AA building

Education Reception – AR101, AR building Health & Environmental Sciences Reception – AG129, AG building

Psychology & Psychotherapy Reception – AR128, AR building

**Public Health & Interdisciplinary Studies Reception** – AE106, AE building **Sport & Recreation Reception** – AS104, AS building

#### **STUDENT HUB**

Level 2, AS building

#### **CAMPUS CARPARKS**

Carparks 2 and 7 (Pay by Plate)

## **SERVICES & FACILITIES**

AUT Health (AUT Integrated Health, Student Medical Centre, Student Counselling & Mental Health, Dizziness and Balance Centre)

– AX building/Northmed, 3 Akoranga Drive (800m from campus)

**AUT Security** – AT101, AT building **AUT Student Association (AUTSA)** – AS133, AS building

Learning Lab – AL building
Library – AL building
Sports Stadium – AH building
Tech Central – AL building
Visitor enquiries – Level 1, AG building

i Student Hub

Student lounge & study space

Caf

Early Childhood Centre

(ii) Conference facility

Pedestrian access

.

4 Mobility parks

Covered pedestrian motorway overbridge

Defibrillator

AA124 Lobby
AH01 Reception
AL01 Library foyer
AR01Stairwell of south block, beside carpark 6
AX01 AUT Health / Northmed reception,
3 Akoranga Drive (not shown on map)